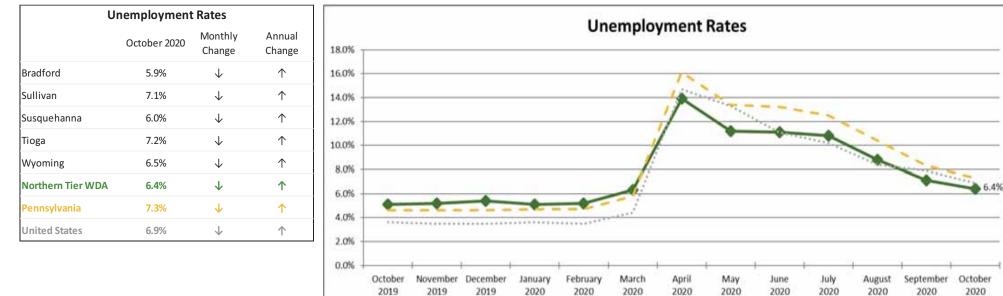

## **October 2020 Labor Market Information**

Northern Tier Workforce Development Area

|                   | October 2020 | September 2020 | Monthly Change |            | October 2019 | Annual Change |            |
|-------------------|--------------|----------------|----------------|------------|--------------|---------------|------------|
| Northern Tier WDA |              |                |                |            |              |               |            |
| Labor Force       | 82,900       | 82,600         | $\uparrow$     | 300        | 85,800       | $\checkmark$  | -2,900     |
| Employed          | 77,600       | 76,800         | $\uparrow$     | 800        | 81,400       | $\checkmark$  | -3,800     |
| Unemployed        | 5,300        | 5,800          | $\checkmark$   | -500       | 4,300        | $\uparrow$    | 1,000      |
| Unemployment Rate | 6.4%         | 7.1%           | $\checkmark$   | -0.7%      | 5.1%         | $\uparrow$    | 1.3%       |
| Pennsylvania      |              |                |                |            |              |               |            |
| Labor Force       | 6,364,000    | 6,439,000      | $\downarrow$   | -75,000    | 6,539,000    | $\checkmark$  | -175,000   |
| Employed          | 5,899,000    | 5,903,000      | $\checkmark$   | -4,000     | 6,236,000    | $\checkmark$  | -337,000   |
| Unemployed        | 465,000      | 536,000        | $\checkmark$   | -71,000    | 303,000      | $\uparrow$    | 162,000    |
| Unemployment Rate | 7.3%         | 8.3%           | $\checkmark$   | -1.0%      | 4.6%         | $\uparrow$    | 2.7%       |
| United States     |              |                |                |            |              |               |            |
| Labor Force       | 160,867,000  | 160,143,000    | $\uparrow$     | 724,000    | 164,401,000  | $\checkmark$  | -3,534,000 |
| Employed          | 149,806,000  | 147,563,000    | $\uparrow$     | 2,243,000  | 158,544,000  | $\checkmark$  | -8,738,000 |
| Unemployed        | 11,061,000   | 12,580,000     | $\checkmark$   | -1,519,000 | 5,857,000    | $\uparrow$    | 5,204,000  |
| Unemployment Rate | 6.9%         | 7.9%           | $\checkmark$   | -1.0%      | 3.6%         | $\uparrow$    | 3.3%       |

----- Northern Tier WDA

Pennsylvania

-

----- United States

Source: **Preliminary October 2020 seasonally adjusted data** provided by the Center for Workforce Information and Analysis (CWIA) (December 2020) Prepared by Central Pennsylvania Workforce Development Corporation (CPWDC)